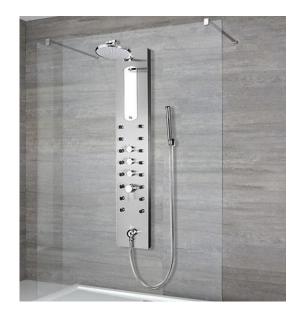

## RENO STAINLESS STEEL SHOWER PANEL RAIN STYLE MASSAGE JETS SYSTEM WITH HANDHELD SHOWER **SPECIFICATIONS**

Size

Specs

Material: 304 stainless steel

Function: rain, hydromassage jets, hand shower

Shower hose: 150 cm

Multifunctional Panel - This shower panel includes functions: rain, massage jets, hand shower. You can enjoy different functions while taking a shower and relax after a long work.

Tube Design - This shower panel adopts a separate line for hot and cold water. Reinforced pipes on the back with standard hydraulic connection. Hose port: 1/2 inch.