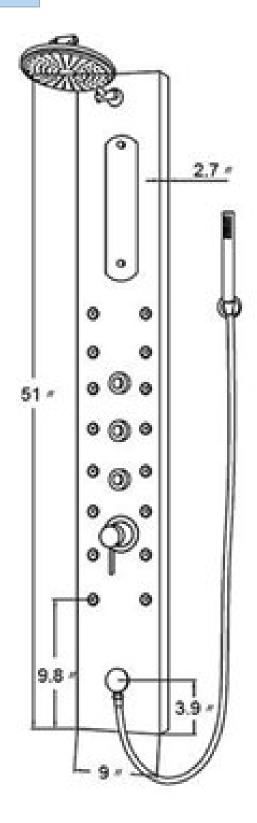

## RENO STAINLESS STEEL SHOWER PANEL RAIN STYLE MASSAGE JETS SYSTEM WITH HANDHELD SHOWER **SPECIFICATIONS**

Size

Specs

Material: 304 stainless steel

Function: rain, hydromassage jets, hand shower

Shower hose: 150 cm

Multifunctional Panel - This shower panel includes functions: rain, massage jets, hand shower. You can enjoy different functions while taking a shower and relax after a long work.

Tube Design - This shower panel adopts a separate line for hot and cold water. Reinforced pipes on the back with standard hydraulic connection. Hose port: 1/2 inch.

Easy Installation - Wall mounted design, includes all mounting accessories, quick and easy to install.

All dimensions and specifications are nominal and may vary. Use actual products for accuracy in critical situations.